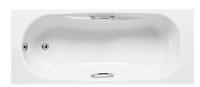

## Rectangular acrylic bath

Capacity (people): 1 Drain: Not included Grips included: 2

Installation type: Drop-in, With front panel

Shape: Rectangular

Water capacity to overflow (I): 183

## **Dimensions**

Length: 1700 mm. Width: 700 mm. Height: 540 mm.

Traditional forms revitalised for the bathroom. This design line is defined by its classic bath concept, with gently curving and refined lines. A simple, sober, highly-versatile and unpretentious collection. The balance of a perfect finish for moments of well-being and relaxation.