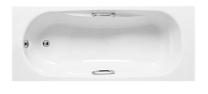

## Ref. 024735..0

Traditional forms revitalised for the bathroom. This design line is defined by its classic bath concept, with gently curving and refined lines. A simple, sober, highly-versatile and unpretentious collection. The balance of a perfect finish for moments of well-being and relaxation.

### Rectangular acrylic bath

Capacity (people): 1 Drain: Not included Grips included: 2 Installation type: Drop-in, With front panel Shape: Rectangular Taphole configuration: 2 tapholes (diameter 36mm)

#### Dimensions

Length: 1700 mm. Width: 700 mm. Height: 540 mm.