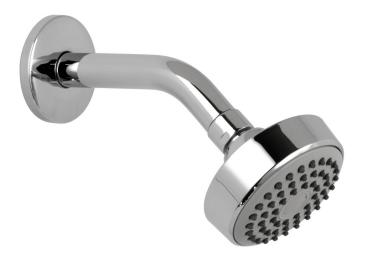

#### **DESCRIPTION:**

single-function shower head with shower arm wall mounted minimum operating pressure 0.2 bar LP

#### FINISH: Chrome

**FLOW REGULATOR:** FR-SHOWER/9-C/P