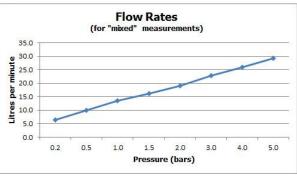

## MINIMUM OPERATING PRESSURE: 0.2 bar LP

#### FLOW RATE AT 3.0 BAR FLOW PRESSURE:

23 l/min

tel: 01934 744466 email: sales@vado.com www.vado.com