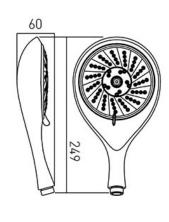

# TECHNICAL DRAWING

**COLLECTION:** 

PRODUCT CODE: WG-MERCURYKIT-C/P

tel: 01934 744466 email: sales@vado.com www.vado.com

where inspiration flows taps | showering | accessories

### **DESCRIPTION:**

multi function shower kit
with 580mm slide rail
with integral overhead handset mount
with anti-twist shower hose
without outlet elbow
minimum operating pressure 1.0 bar MP