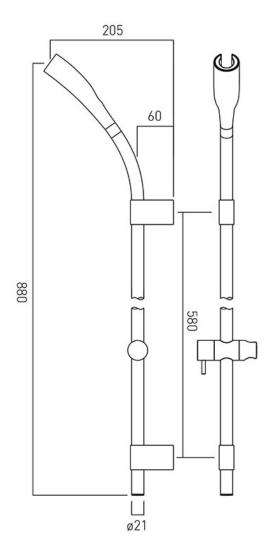

# TECHNICAL DRAWING

**COLLECTION:** 

PRODUCT CODE: WG-MERCURYKIT-C/P

tel: 01934 744466 email: sales@vado.com www.vado.com

where inspiration flows taps | showering | accessories

### **DESCRIPTION:**

multi function shower kit
with 580mm slide rail
with integral overhead handset mount
with anti-twist shower hose
without outlet elbow
minimum operating pressure 1.0 bar MP