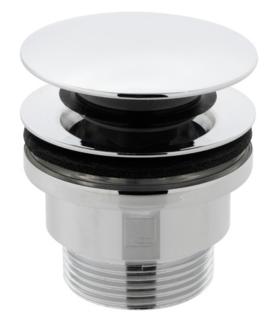

#### **DESCRIPTION:**

Universal basin waste with all brass housing and cap

Durable soft-press polymer clic-clac mecahnism tested to 60,000 cycles, equivalent to 30 years of use

Easily converted from a clic-clac to a free-flow waste using the components supplied

Suitable for all basins whether slotted or unslotted

The cap can be easily unscrewed for cleaning

FINISH: Chrome