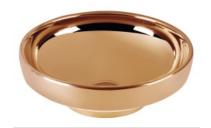

| Description | Water Jewels | Circular | Bowl, | 40 cm, | Copper |
|-------------|--------------|----------|-------|--------|--------|
|             |              |          |       |        |        |