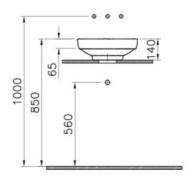

Code 4334B073-0016 Tap Hole Option Without Tap Hole Overflow Hole Without Holes Material Fine Fire Clay Compatible Products A4514826 VitrAclean No Dimensions 40 Colour Copper

| VitrA retains the right to change details about the products and technical specifications without prior notice. |  |  |  |  |
|-----------------------------------------------------------------------------------------------------------------|--|--|--|--|
|                                                                                                                 |  |  |  |  |
|                                                                                                                 |  |  |  |  |
|                                                                                                                 |  |  |  |  |
|                                                                                                                 |  |  |  |  |
|                                                                                                                 |  |  |  |  |
|                                                                                                                 |  |  |  |  |
|                                                                                                                 |  |  |  |  |
|                                                                                                                 |  |  |  |  |
|                                                                                                                 |  |  |  |  |
|                                                                                                                 |  |  |  |  |
|                                                                                                                 |  |  |  |  |
|                                                                                                                 |  |  |  |  |
|                                                                                                                 |  |  |  |  |
|                                                                                                                 |  |  |  |  |
|                                                                                                                 |  |  |  |  |
|                                                                                                                 |  |  |  |  |
|                                                                                                                 |  |  |  |  |
|                                                                                                                 |  |  |  |  |
|                                                                                                                 |  |  |  |  |
|                                                                                                                 |  |  |  |  |
|                                                                                                                 |  |  |  |  |
|                                                                                                                 |  |  |  |  |
|                                                                                                                 |  |  |  |  |
|                                                                                                                 |  |  |  |  |
|                                                                                                                 |  |  |  |  |
|                                                                                                                 |  |  |  |  |
|                                                                                                                 |  |  |  |  |
|                                                                                                                 |  |  |  |  |
|                                                                                                                 |  |  |  |  |
|                                                                                                                 |  |  |  |  |
|                                                                                                                 |  |  |  |  |
|                                                                                                                 |  |  |  |  |
|                                                                                                                 |  |  |  |  |
|                                                                                                                 |  |  |  |  |
|                                                                                                                 |  |  |  |  |
|                                                                                                                 |  |  |  |  |
|                                                                                                                 |  |  |  |  |
|                                                                                                                 |  |  |  |  |
|                                                                                                                 |  |  |  |  |
|                                                                                                                 |  |  |  |  |
|                                                                                                                 |  |  |  |  |
|                                                                                                                 |  |  |  |  |
|                                                                                                                 |  |  |  |  |
|                                                                                                                 |  |  |  |  |
|                                                                                                                 |  |  |  |  |
|                                                                                                                 |  |  |  |  |
|                                                                                                                 |  |  |  |  |
|                                                                                                                 |  |  |  |  |
|                                                                                                                 |  |  |  |  |
|                                                                                                                 |  |  |  |  |