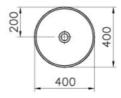

Code 4334B073-0016 Tap Hole Option Without Tap Hole Overflow Hole Without Holes Material Fine Fire Clay Compatible Products A4514826 VitrAclean No Dimensions 40 Colour Copper

| VitrA retains the right to change details about the products and technical specifications without prior notice. |  |  |  |  |
|-----------------------------------------------------------------------------------------------------------------|--|--|--|--|
|                                                                                                                 |  |  |  |  |
|                                                                                                                 |  |  |  |  |
|                                                                                                                 |  |  |  |  |
|                                                                                                                 |  |  |  |  |
|                                                                                                                 |  |  |  |  |
|                                                                                                                 |  |  |  |  |
|                                                                                                                 |  |  |  |  |
|                                                                                                                 |  |  |  |  |
|                                                                                                                 |  |  |  |  |
|                                                                                                                 |  |  |  |  |
|                                                                                                                 |  |  |  |  |
|                                                                                                                 |  |  |  |  |
|                                                                                                                 |  |  |  |  |
|                                                                                                                 |  |  |  |  |
|                                                                                                                 |  |  |  |  |
|                                                                                                                 |  |  |  |  |
|                                                                                                                 |  |  |  |  |
|                                                                                                                 |  |  |  |  |
|                                                                                                                 |  |  |  |  |
|                                                                                                                 |  |  |  |  |
|                                                                                                                 |  |  |  |  |
|                                                                                                                 |  |  |  |  |
|                                                                                                                 |  |  |  |  |
|                                                                                                                 |  |  |  |  |
|                                                                                                                 |  |  |  |  |
|                                                                                                                 |  |  |  |  |
|                                                                                                                 |  |  |  |  |
|                                                                                                                 |  |  |  |  |
|                                                                                                                 |  |  |  |  |
|                                                                                                                 |  |  |  |  |
|                                                                                                                 |  |  |  |  |
|                                                                                                                 |  |  |  |  |
|                                                                                                                 |  |  |  |  |
|                                                                                                                 |  |  |  |  |
|                                                                                                                 |  |  |  |  |
|                                                                                                                 |  |  |  |  |
|                                                                                                                 |  |  |  |  |
|                                                                                                                 |  |  |  |  |
|                                                                                                                 |  |  |  |  |
|                                                                                                                 |  |  |  |  |
|                                                                                                                 |  |  |  |  |
|                                                                                                                 |  |  |  |  |
|                                                                                                                 |  |  |  |  |
|                                                                                                                 |  |  |  |  |
|                                                                                                                 |  |  |  |  |
|                                                                                                                 |  |  |  |  |
|                                                                                                                 |  |  |  |  |
|                                                                                                                 |  |  |  |  |
|                                                                                                                 |  |  |  |  |
|                                                                                                                 |  |  |  |  |