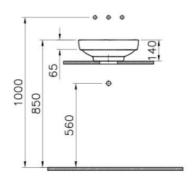

Dimensions 40
Colour Gold

| VitrA retains the right to change details about the products and technical specifications without prior notice. |  |  |
|-----------------------------------------------------------------------------------------------------------------|--|--|
|                                                                                                                 |  |  |
|                                                                                                                 |  |  |
|                                                                                                                 |  |  |
|                                                                                                                 |  |  |
|                                                                                                                 |  |  |
|                                                                                                                 |  |  |
|                                                                                                                 |  |  |
|                                                                                                                 |  |  |
|                                                                                                                 |  |  |
|                                                                                                                 |  |  |
|                                                                                                                 |  |  |
|                                                                                                                 |  |  |
|                                                                                                                 |  |  |
|                                                                                                                 |  |  |
|                                                                                                                 |  |  |
|                                                                                                                 |  |  |
|                                                                                                                 |  |  |
|                                                                                                                 |  |  |
|                                                                                                                 |  |  |
|                                                                                                                 |  |  |
|                                                                                                                 |  |  |
|                                                                                                                 |  |  |
|                                                                                                                 |  |  |
|                                                                                                                 |  |  |
|                                                                                                                 |  |  |
|                                                                                                                 |  |  |
|                                                                                                                 |  |  |
|                                                                                                                 |  |  |
|                                                                                                                 |  |  |
|                                                                                                                 |  |  |
|                                                                                                                 |  |  |
|                                                                                                                 |  |  |
|                                                                                                                 |  |  |
|                                                                                                                 |  |  |
|                                                                                                                 |  |  |
|                                                                                                                 |  |  |
|                                                                                                                 |  |  |
|                                                                                                                 |  |  |
|                                                                                                                 |  |  |
|                                                                                                                 |  |  |
|                                                                                                                 |  |  |
|                                                                                                                 |  |  |
|                                                                                                                 |  |  |
|                                                                                                                 |  |  |
|                                                                                                                 |  |  |
|                                                                                                                 |  |  |
|                                                                                                                 |  |  |
|                                                                                                                 |  |  |
|                                                                                                                 |  |  |
|                                                                                                                 |  |  |