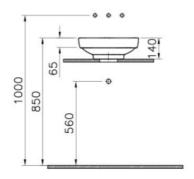

Code 4334B070-0016 Tap Hole Option Without Tap Hole Overflow Hole Without Holes Material Fine Fire Clay Compatible Products A45148 VitrAclean No Dimensions 40 Colour Black

| VitrA retains the right to change details about the products and technical specifications without prior notice. |  |
|-----------------------------------------------------------------------------------------------------------------|--|
|                                                                                                                 |  |
|                                                                                                                 |  |
|                                                                                                                 |  |
|                                                                                                                 |  |
|                                                                                                                 |  |
|                                                                                                                 |  |
|                                                                                                                 |  |
|                                                                                                                 |  |
|                                                                                                                 |  |
|                                                                                                                 |  |
|                                                                                                                 |  |
|                                                                                                                 |  |
|                                                                                                                 |  |
|                                                                                                                 |  |
|                                                                                                                 |  |
|                                                                                                                 |  |
|                                                                                                                 |  |
|                                                                                                                 |  |
|                                                                                                                 |  |
|                                                                                                                 |  |
|                                                                                                                 |  |
|                                                                                                                 |  |
|                                                                                                                 |  |
|                                                                                                                 |  |
|                                                                                                                 |  |
|                                                                                                                 |  |
|                                                                                                                 |  |
|                                                                                                                 |  |
|                                                                                                                 |  |
|                                                                                                                 |  |
|                                                                                                                 |  |
|                                                                                                                 |  |
|                                                                                                                 |  |
|                                                                                                                 |  |
|                                                                                                                 |  |
|                                                                                                                 |  |
|                                                                                                                 |  |
|                                                                                                                 |  |
|                                                                                                                 |  |
|                                                                                                                 |  |
|                                                                                                                 |  |
|                                                                                                                 |  |
|                                                                                                                 |  |
|                                                                                                                 |  |
|                                                                                                                 |  |
|                                                                                                                 |  |
|                                                                                                                 |  |
|                                                                                                                 |  |
|                                                                                                                 |  |
|                                                                                                                 |  |