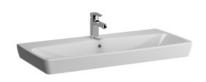

| Description | M-Line Washbasin, No Overflow Hole, 100 cm |
|-------------|--------------------------------------------|
|-------------|--------------------------------------------|

Code 5664B003-0937