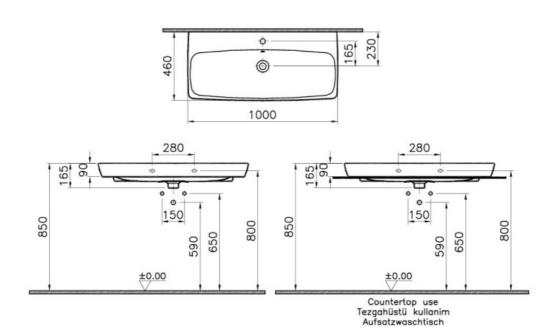

| Description | M-Line Washbasin, No Overflow Hole, 100 cm |
|-------------|--------------------------------------------|
|-------------|--------------------------------------------|

Code 5664B003-0937

Tap Hole Option Middle Tap Hole

Countertop Usage Suitable

Overflow Hole Without Holes

Compatible Products 4456B003-0156

VitrAclean No
Dimensions 100
Colour White

| VitrA retains the right to change details about the products and technical specifications without prior notice. |  |  |
|-----------------------------------------------------------------------------------------------------------------|--|--|
|                                                                                                                 |  |  |
|                                                                                                                 |  |  |
|                                                                                                                 |  |  |
|                                                                                                                 |  |  |
|                                                                                                                 |  |  |
|                                                                                                                 |  |  |
|                                                                                                                 |  |  |
|                                                                                                                 |  |  |
|                                                                                                                 |  |  |
|                                                                                                                 |  |  |
|                                                                                                                 |  |  |
|                                                                                                                 |  |  |
|                                                                                                                 |  |  |
|                                                                                                                 |  |  |
|                                                                                                                 |  |  |
|                                                                                                                 |  |  |
|                                                                                                                 |  |  |
|                                                                                                                 |  |  |
|                                                                                                                 |  |  |
|                                                                                                                 |  |  |
|                                                                                                                 |  |  |
|                                                                                                                 |  |  |
|                                                                                                                 |  |  |
|                                                                                                                 |  |  |
|                                                                                                                 |  |  |
|                                                                                                                 |  |  |
|                                                                                                                 |  |  |
|                                                                                                                 |  |  |
|                                                                                                                 |  |  |
|                                                                                                                 |  |  |
|                                                                                                                 |  |  |
|                                                                                                                 |  |  |
|                                                                                                                 |  |  |
|                                                                                                                 |  |  |
|                                                                                                                 |  |  |
|                                                                                                                 |  |  |
|                                                                                                                 |  |  |
|                                                                                                                 |  |  |
|                                                                                                                 |  |  |
|                                                                                                                 |  |  |
|                                                                                                                 |  |  |
|                                                                                                                 |  |  |
|                                                                                                                 |  |  |
|                                                                                                                 |  |  |
|                                                                                                                 |  |  |
|                                                                                                                 |  |  |
|                                                                                                                 |  |  |
|                                                                                                                 |  |  |
|                                                                                                                 |  |  |
|                                                                                                                 |  |  |