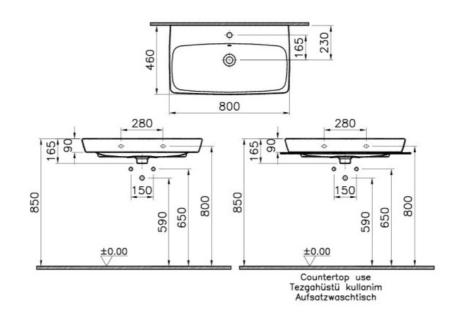

| Description | M-Line | Washbasin, | No | Overflow | Hole, | 80 cm |
|-------------|--------|------------|----|----------|-------|-------|
|             |        |            |    |          |       |       |

Code 5663B003-0937

Tap Hole Option Middle Tap Hole

Countertop Usage Suitable

Overflow Hole Without Holes

Compatible Products 4456B003-0156

VitrAclean No
Dimensions 80
Colour White

| VitrA retains the right to change details about the products and technical specifications without prior notice. |  |  |  |  |  |  |
|-----------------------------------------------------------------------------------------------------------------|--|--|--|--|--|--|
|                                                                                                                 |  |  |  |  |  |  |
|                                                                                                                 |  |  |  |  |  |  |
|                                                                                                                 |  |  |  |  |  |  |
|                                                                                                                 |  |  |  |  |  |  |
|                                                                                                                 |  |  |  |  |  |  |
|                                                                                                                 |  |  |  |  |  |  |
|                                                                                                                 |  |  |  |  |  |  |
|                                                                                                                 |  |  |  |  |  |  |
|                                                                                                                 |  |  |  |  |  |  |
|                                                                                                                 |  |  |  |  |  |  |
|                                                                                                                 |  |  |  |  |  |  |
|                                                                                                                 |  |  |  |  |  |  |
|                                                                                                                 |  |  |  |  |  |  |
|                                                                                                                 |  |  |  |  |  |  |
|                                                                                                                 |  |  |  |  |  |  |
|                                                                                                                 |  |  |  |  |  |  |
|                                                                                                                 |  |  |  |  |  |  |
|                                                                                                                 |  |  |  |  |  |  |
|                                                                                                                 |  |  |  |  |  |  |
|                                                                                                                 |  |  |  |  |  |  |
|                                                                                                                 |  |  |  |  |  |  |
|                                                                                                                 |  |  |  |  |  |  |
|                                                                                                                 |  |  |  |  |  |  |
|                                                                                                                 |  |  |  |  |  |  |
|                                                                                                                 |  |  |  |  |  |  |
|                                                                                                                 |  |  |  |  |  |  |
|                                                                                                                 |  |  |  |  |  |  |
|                                                                                                                 |  |  |  |  |  |  |
|                                                                                                                 |  |  |  |  |  |  |
|                                                                                                                 |  |  |  |  |  |  |
|                                                                                                                 |  |  |  |  |  |  |
|                                                                                                                 |  |  |  |  |  |  |
|                                                                                                                 |  |  |  |  |  |  |
|                                                                                                                 |  |  |  |  |  |  |
|                                                                                                                 |  |  |  |  |  |  |
|                                                                                                                 |  |  |  |  |  |  |
|                                                                                                                 |  |  |  |  |  |  |
|                                                                                                                 |  |  |  |  |  |  |
|                                                                                                                 |  |  |  |  |  |  |
|                                                                                                                 |  |  |  |  |  |  |
|                                                                                                                 |  |  |  |  |  |  |
|                                                                                                                 |  |  |  |  |  |  |
|                                                                                                                 |  |  |  |  |  |  |
|                                                                                                                 |  |  |  |  |  |  |
|                                                                                                                 |  |  |  |  |  |  |
|                                                                                                                 |  |  |  |  |  |  |
|                                                                                                                 |  |  |  |  |  |  |
|                                                                                                                 |  |  |  |  |  |  |
|                                                                                                                 |  |  |  |  |  |  |
|                                                                                                                 |  |  |  |  |  |  |