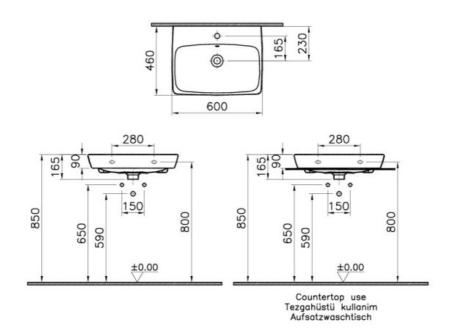

| Description         | M-Line Washbasin, No Overflow Hole, 60 cm |
|---------------------|-------------------------------------------|
|                     |                                           |
| Code                | 5662B003-0937                             |
| Tap Hole Option     | Middle Tap Hole                           |
| Countertop Usage    | Suitable                                  |
| Overflow Hole       | Without Holes                             |
| Compatible Products | 4456B003-0156                             |
| VitrAclean          | No                                        |
| Dimensions          | 60                                        |
| Colour              | White                                     |
|                     |                                           |