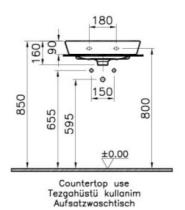

Code 5661B003-0937

Tap Hole Option Middle Tap Hole

Countertop Usage Suitable

Overflow Hole Without Holes

Compatible Products 4456B003-0156

VitrAclean No
Dimensions 50
Colour White

| VitrA retains the right to change details about the products and technical specifications without prior notice. |  |
|-----------------------------------------------------------------------------------------------------------------|--|
|                                                                                                                 |  |
|                                                                                                                 |  |
|                                                                                                                 |  |
|                                                                                                                 |  |
|                                                                                                                 |  |
|                                                                                                                 |  |
|                                                                                                                 |  |
|                                                                                                                 |  |
|                                                                                                                 |  |
|                                                                                                                 |  |
|                                                                                                                 |  |
|                                                                                                                 |  |
|                                                                                                                 |  |
|                                                                                                                 |  |
|                                                                                                                 |  |
|                                                                                                                 |  |
|                                                                                                                 |  |
|                                                                                                                 |  |
|                                                                                                                 |  |
|                                                                                                                 |  |
|                                                                                                                 |  |
|                                                                                                                 |  |
|                                                                                                                 |  |
|                                                                                                                 |  |
|                                                                                                                 |  |
|                                                                                                                 |  |
|                                                                                                                 |  |
|                                                                                                                 |  |
|                                                                                                                 |  |
|                                                                                                                 |  |
|                                                                                                                 |  |
|                                                                                                                 |  |
|                                                                                                                 |  |
|                                                                                                                 |  |
|                                                                                                                 |  |
|                                                                                                                 |  |
|                                                                                                                 |  |
|                                                                                                                 |  |
|                                                                                                                 |  |
|                                                                                                                 |  |
|                                                                                                                 |  |
|                                                                                                                 |  |
|                                                                                                                 |  |
|                                                                                                                 |  |
|                                                                                                                 |  |
|                                                                                                                 |  |
|                                                                                                                 |  |
|                                                                                                                 |  |
|                                                                                                                 |  |
|                                                                                                                 |  |