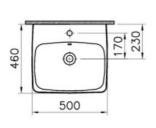

Code 5661B003-0937

Tap Hole Option Middle Tap Hole

Countertop Usage Suitable

Overflow Hole Without Holes

Compatible Products 4456B003-0156

VitrAclean No
Dimensions 50
Colour White

| VitrA retains the right to change details about the products and technical specifications without prior notice. |  |
|-----------------------------------------------------------------------------------------------------------------|--|
|                                                                                                                 |  |
|                                                                                                                 |  |
|                                                                                                                 |  |
|                                                                                                                 |  |
|                                                                                                                 |  |
|                                                                                                                 |  |
|                                                                                                                 |  |
|                                                                                                                 |  |
|                                                                                                                 |  |
|                                                                                                                 |  |
|                                                                                                                 |  |
|                                                                                                                 |  |
|                                                                                                                 |  |
|                                                                                                                 |  |
|                                                                                                                 |  |
|                                                                                                                 |  |
|                                                                                                                 |  |
|                                                                                                                 |  |
|                                                                                                                 |  |
|                                                                                                                 |  |
|                                                                                                                 |  |
|                                                                                                                 |  |
|                                                                                                                 |  |
|                                                                                                                 |  |
|                                                                                                                 |  |
|                                                                                                                 |  |
|                                                                                                                 |  |
|                                                                                                                 |  |
|                                                                                                                 |  |
|                                                                                                                 |  |
|                                                                                                                 |  |
|                                                                                                                 |  |
|                                                                                                                 |  |
|                                                                                                                 |  |
|                                                                                                                 |  |
|                                                                                                                 |  |
|                                                                                                                 |  |
|                                                                                                                 |  |
|                                                                                                                 |  |
|                                                                                                                 |  |
|                                                                                                                 |  |
|                                                                                                                 |  |
|                                                                                                                 |  |
|                                                                                                                 |  |
|                                                                                                                 |  |
|                                                                                                                 |  |
|                                                                                                                 |  |
|                                                                                                                 |  |
|                                                                                                                 |  |
|                                                                                                                 |  |