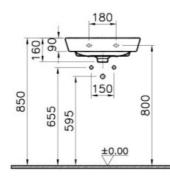

Code 5661B003-0937

Tap Hole Option Middle Tap Hole

Countertop Usage Suitable

Overflow Hole Without Holes

Compatible Products 4456B003-0156

VitrAclean No
Dimensions 50
Colour White

| VitrA retains the right to change details about the products and technical specifications without prior notice. |  |
|-----------------------------------------------------------------------------------------------------------------|--|
|                                                                                                                 |  |
|                                                                                                                 |  |
|                                                                                                                 |  |
|                                                                                                                 |  |
|                                                                                                                 |  |
|                                                                                                                 |  |
|                                                                                                                 |  |
|                                                                                                                 |  |
|                                                                                                                 |  |
|                                                                                                                 |  |
|                                                                                                                 |  |
|                                                                                                                 |  |
|                                                                                                                 |  |
|                                                                                                                 |  |
|                                                                                                                 |  |
|                                                                                                                 |  |
|                                                                                                                 |  |
|                                                                                                                 |  |
|                                                                                                                 |  |
|                                                                                                                 |  |
|                                                                                                                 |  |
|                                                                                                                 |  |
|                                                                                                                 |  |
|                                                                                                                 |  |
|                                                                                                                 |  |
|                                                                                                                 |  |
|                                                                                                                 |  |
|                                                                                                                 |  |
|                                                                                                                 |  |
|                                                                                                                 |  |
|                                                                                                                 |  |
|                                                                                                                 |  |
|                                                                                                                 |  |
|                                                                                                                 |  |
|                                                                                                                 |  |
|                                                                                                                 |  |
|                                                                                                                 |  |
|                                                                                                                 |  |
|                                                                                                                 |  |
|                                                                                                                 |  |
|                                                                                                                 |  |
|                                                                                                                 |  |
|                                                                                                                 |  |
|                                                                                                                 |  |
|                                                                                                                 |  |
|                                                                                                                 |  |
|                                                                                                                 |  |
|                                                                                                                 |  |
|                                                                                                                 |  |
|                                                                                                                 |  |