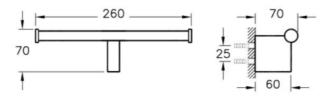

## VitrA

| stallation TypeStandardroduct PropertiesCustom Size OptionpatingChromeaterialBrass | escription         | Diagon Toilet Roll Holder (Double) |
|------------------------------------------------------------------------------------|--------------------|------------------------------------|
| Product Properties Custom Size Option   Coating Chrome   Material Brass            | Code               | A44436EXP                          |
| Coating Chrome<br>Material Brass                                                   | Installation Type  | Standard                           |
| Material Brass                                                                     | Product Properties | Custom Size Option                 |
|                                                                                    | Coating            | Chrome                             |
| Colour Chrome                                                                      | Material           | Brass                              |
|                                                                                    | Colour             | Chrome                             |