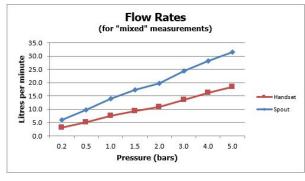

## **DESCRIPTION:**

Zoo 4 hole bath shower mixer single lever deck mounted spout can swivel or be fixed diverter cartridge F-803-33/2X ceramic cartridge CAR-KN40 1 x 3/4"x 3/4" 600mm flexipipe connectors 2 x 400 1/2" female flexipipe connectors to valve valve deck mount drill hole 46mm diverter deck mount drill hole 44mm handset deck mount drill hole 32mm minimum operating pressure 3.0 bar HP

#### **MINIMUM OPERATING PRESSURE:**

3.0 bar HP

tel: 01934 744466 email: sales@vado.com www.vado.com

taps | showering | accessories