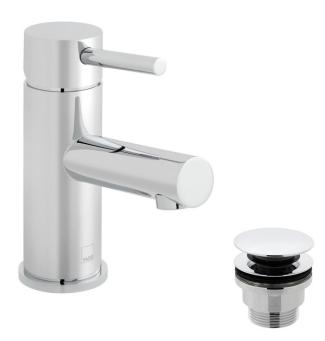

#### **DESCRIPTION:**

mono basin mixer single lever deck mounted smooth bodied with universal basin waste with water flow aerator ceramic cartridge CAR-K40A deck mount drill hole diameter 35mm minimum operating pressure 0.2 bar LP

#### FINISH: Chrome

FLOW REGULATOR:

FR-100/5-PLA