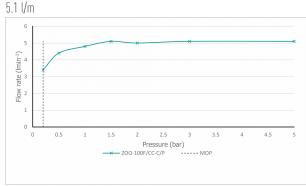

# SPECIFICATION SHEET

COLLECTION: Z00 PRODUCT CODE: Z00-100F/CC-C/P



#### **DESCRIPTION:**

mono basin mixer single lever deck mounted smooth bodied with universal basin waste with water flow aerator ceramic cartridge CAR-K40A deck mount drill hole diameter 35mm minimum operating pressure 0.2 bar LP

#### FINISH: Chrome

FLOW REGULATOR:

FR-100/5-PLA

### MINIMUM OPERATING PRESSURE: 0.2 bar LP

#### FLOW RATE AT 3.0 BAR FLOW PRESSURE:





#### where inspiration flows taps | showering | accessories

VADO



## TECHNICAL DRAWING

COLLECTION: Z00 PRODUCT CODE: Z00-100F/CC-C/P



tel: 01934 744466 email: sales@vado.com www.vado.com

### where inspiration flows



taps | showering | accessories