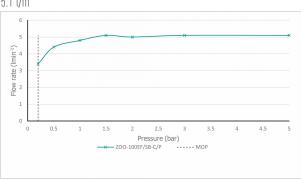

#### FLOW RATE AT 3.0 BAR FLOW PRESSURE:

5.1 l/m

tel: 01934 744466 email: sales@vado.com www.vado.com

taps | showering | accessories