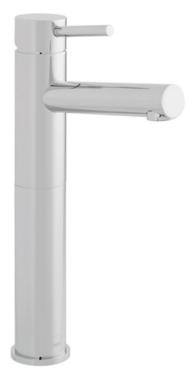

## **SPECIFICATION** SHEET

**COLLECTION:** Z00

PRODUCT CODE: Z00-100EF/SB-C/P

#### **DESCRIPTION:**

extended mono basin mixer single lever deck mounted smooth bodied without universal basin waste with water flow aerator ceramic cartridge CAR-K40A 2 x 1/2" nut x 550mm flexipipe connections deck mount drill hole diameter 35mm minimum operating pressure 0.2 bar LP

#### **FINISH:**

Chrome