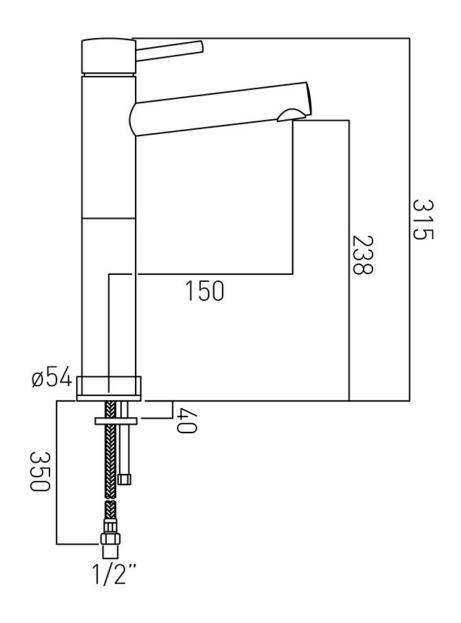

## **SPECIFICATION** SHEET

**COLLECTION:** Z00

PRODUCT CODE: Z00-100EF/SB-C/P

#### **DESCRIPTION:**

extended mono basin mixer single lever deck mounted smooth bodied without universal basin waste with water flow aerator ceramic cartridge CAR-K40A 2 x 1/2" nut x 550mm flexipipe connections deck mount drill hole diameter 35mm minimum operating pressure 0.2 bar LP

# TECHNICAL DRAWING

**COLLECTION:** Z00

PRODUCT CODE: Z00-100EF/SB-C/P

tel: 01934 744466 email: sales@vado.com www.vado.com