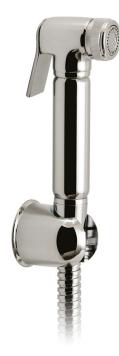

#### **DESCRIPTION:**

luxury brass shattaf handset with 150cm hose and wall bracket wall mounted minimum operating pressure 1.0 bar MP

#### FINISH: Chrome FLOW REGULATOR: FR-SHOWER/9-C/P MINIMUM OPERATING PRESSURE: 1.0 bar MP

tel: 01934 744466 email: sales@vado.com www.vado.com