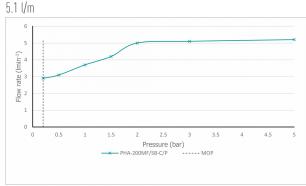

#### FINISH: Chrome

FLOW REGULATOR:

5l/min fitted as standard

MINIMUM OPERATING PRESSURE: 0.5 bar LP

#### FLOW RATE AT 3.0 BAR FLOW PRESSURE: