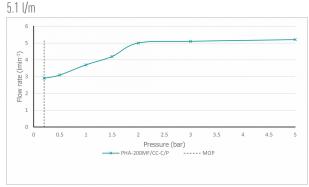

#### FLOW RATE AT 3.0 BAR FLOW PRESSURE:

#### FINISH: Chrome

FLOW REGULATOR:

5L/min fitted as standard **MINIMUM OPERATING PRESSURE:** 0.5 bar LP