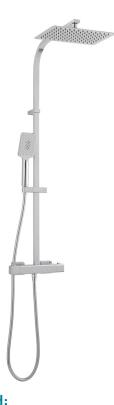

#### **DESCRIPTION:**

Phase

- square thermostatic shower valve with integrated diverter and rigid riser
- Aquablade 300mm x 200mm rectangular shower head
- Nebula square 3 function shower handset
- 15mm depth adjustment tolerance:

min 65mm – max 80mm

• offset connectors and easy-fit bracket included

minimum operating pressure 1.0 bar MP

### FINISH:

Chrome MINIMUM OPERATING PRESSURE:

1.0 bar MP

FLOW RATE AT 3.0 BAR FLOW PRESSURE: Shower Head: 12.2 Umin

tel: 01934 744466 email: sales@vado.com www.vado.com