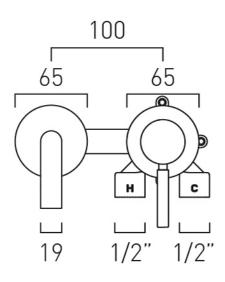

## TECHNICAL DRAWING

**COLLECTION:** KNURLED ACCENTS **PRODUCT CODE:** ORI-209S/A-CPK

tel: 01934 744466 email: sales@vado.com www.vado.com

#### **DESCRIPTION:**

slimline Knurled Accents 2 hole basin mixer single lever, wall mounted with water fl ow aerator ceramic cartridge CAR-K35B 2 x 1/2" inlets min-max wall mount 55-72mm tile-to mortar guard included wall mount drill hole diameters: spout 40-48mm handle 45-48mm minimum operating pressure 0.2 bar LP when installing below 1.0 bar pressure, removal of the fl ow regulator is required