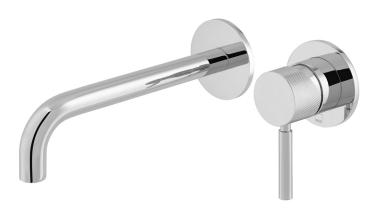

#### **DESCRIPTION:**

slimline Knurled Accents 2 hole basin mixer single lever, wall mounted with water fl ow aerator ceramic cartridge CAR-K35B 2 x 1/2" inlets min-max wall mount 55-72mm tile-to mortar guard included wall mount drill hole diameters: spout 40-48mm handle 45-48mm minimum operating pressure 0.2 bar LP when installing below 1.0 bar pressure, removal of the fl ow regulator is required

#### FINISH:

Chrome **FLOW REGULATOR:** 5 V/m flow regulator fitted as standard

**MINIMUM OPERATING PRESSURE:** 

0.2 bar LP