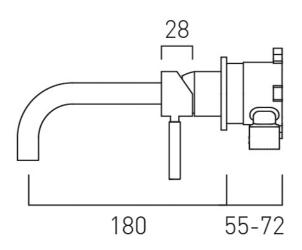

## TECHNICAL DRAWING

**COLLECTION:** KNURLED ACCENTS **PRODUCT CODE:** ORI-209S/A-CPK

tel: 01934 744466 email: sales@vado.com www.vado.com

#### **DESCRIPTION:**

slimline Knurled Accents 2 hole basin mixer single lever, wall mounted with water fl ow aerator ceramic cartridge CAR-K35B 2 x 1/2" inlets min-max wall mount 55-72mm tile-to mortar guard included wall mount drill hole diameters: spout 40-48mm handle 45-48mm minimum operating pressure 0.2 bar LP when installing below 1.0 bar pressure, removal of the fl ow regulator is required