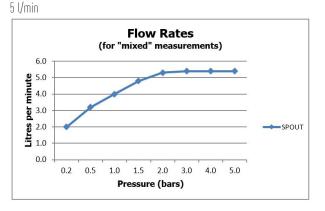

### FINISH:

Chrome

**FLOW REGULATOR:** 5 I/m flow regulator fitted as standard

MINIMUM OPERATING PRESSURE: 1.0 bar MP

#### FLOW RATE AT 3.0 BAR FLOW PRESSURE:

tel: 01934 744466 email: sales@vado.com www.vado.com