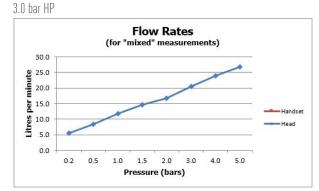

#### **DESCRIPTION:**

4 hole bath shower mixer single lever, deck mounted with fixed spout with shower kit with water flow aerator diverter catridge F-803-33/2X ceramic cartridge CAR-KN40 2 x 3/4" x 3/4" 600mm flexipipe connectors 1 x 2m shower hose 2 x 400 1/2" female flexipipe connectors to valve valve deck mount drill hole 46mm spout deck mount drill hole 28mm diverter deck mount drill hole 32mm handset deck mount drill hole 32mm minimum operating pressure 3.0 bar HP

#### FINISH: Chrome

FLOW REGULATOR: FR-SHOWER/9-C/P

**MINIMUM OPERATING PRESSURE:** 

tel: 01934 744466 email: sales@vado.com www.vado.com