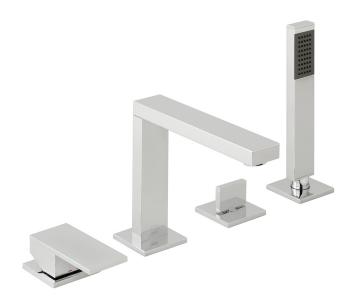

# SPECIFICATION SHEET

COLLECTION: NOTION PRODUCT CODE: NOT-232-CP

#### **DESCRIPTION:**

4 hole bath shower mixer single lever, deck mounted with fixed spout with shower kit with water flow aerator diverter catridge F-803-33/2X ceramic cartridge CAR-KN40 2 x 3/4" x 3/4" 600mm flexipipe connectors 1 x 2m shower hose 2 x 400 1/2" female flexipipe connectors to valve valve deck mount drill hole 46mm spout deck mount drill hole 28mm diverter deck mount drill hole 32mm handset deck mount drill hole 32mm minimum operating pressure 3.0 bar HP