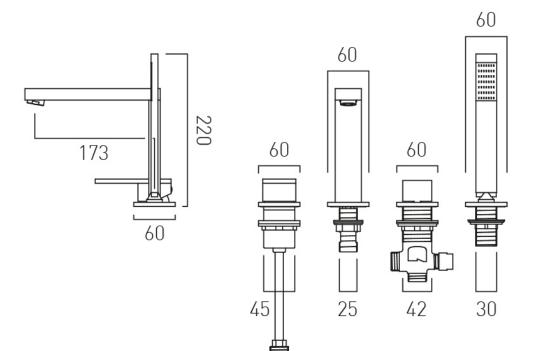

## TECHNICAL DRAWING

COLLECTION: NOTION PRODUCT CODE: NOT-232-CP

tel: 01934 744466 email: sales@vado.com www.vado.com

#### **DESCRIPTION:**

4 hole bath shower mixer single lever, deck mounted with fixed spout with shower kit with water flow aerator diverter catridge F-803-33/2X ceramic cartridge CAR-KN40 2 x 3/4" x 3/4" 600mm flexipipe connectors 1 x 2m shower hose 2 x 400 1/2" female flexipipe connectors to valve valve deck mount drill hole 46mm spout deck mount drill hole 28mm diverter deck mount drill hole 32mm handset deck mount drill hole 32mm minimum operating pressure 3.0 bar HP