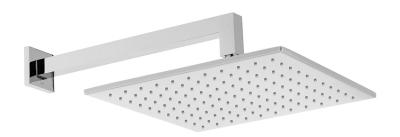

#### **DESCRIPTION:**

Nebula square single function shower head with shower arm wall mounted 300mm (12") diameter minimum operating pressure 0.2 bar LP FINISH: Chrome MINIMUM OPERATING PRESSURE: 1.0 bar MP