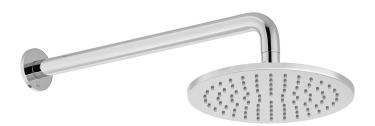

#### **DESCRIPTION:**

Nebula round single function shower head with shower arm wall mounted 200mm (8") diameter minimum operating pressure 0.2 bar LP

#### FINISH: Chrome

MINIMUM OPERATING PRESSURE: 0.2 bar LP

tel: 01934 744466 email: sales@vado.com www.vado.com