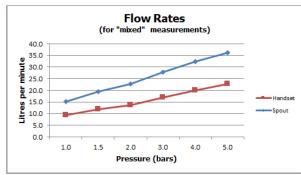

#### FINISH: Chrome

FLOW REGULATOR: FR-SHOWER/9-C/P

**MINIMUM OPERATING PRESSURE:** 

1.0 bar MP

tel: 01934 744466 email: sales@vado.com www.vado.com