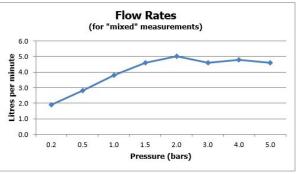

#### FLOW RATE AT 3.0 BAR FLOW PRESSURE:

4.6 l/m

tel: 01934 744466 email: sales@vado.com www.vado.com