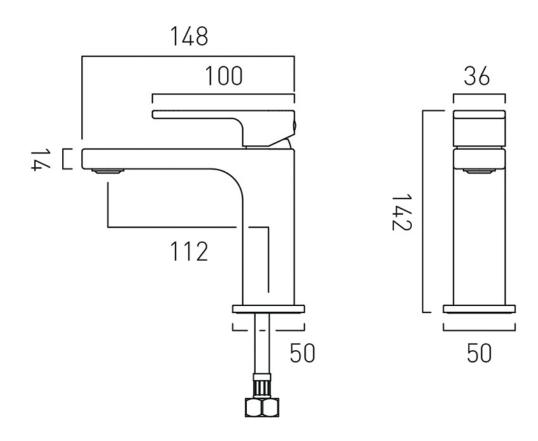

## TECHNICAL DRAWING

COLLECTION: LIFE PRODUCT CODE: LIF-200/SB-CP

tel: 01934 744466 email: sales@vado.com www.vado.com