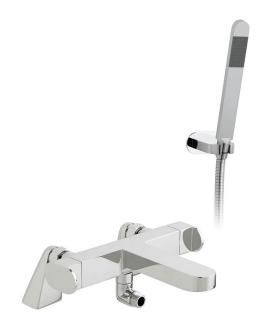

# SPECIFICATION SHEET

**COLLECTION:** LIFE **PRODUCT CODE:** LIF-131T+K-CP

#### **DESCRIPTION:**

2 hole exposed thermostatic bath shower mixer deck mounted with water flow straightener with Life single function shower kit thermostatic cartridge V-001E-PLA 3/4" x 50mm threaded connection on legs deck mount drill hole diameter 28mm minimum operating pressure 1.0 bar MP

#### FINISH:

Chrome

**FLOW REGULATOR:** FR-SHOWER/9-C/P