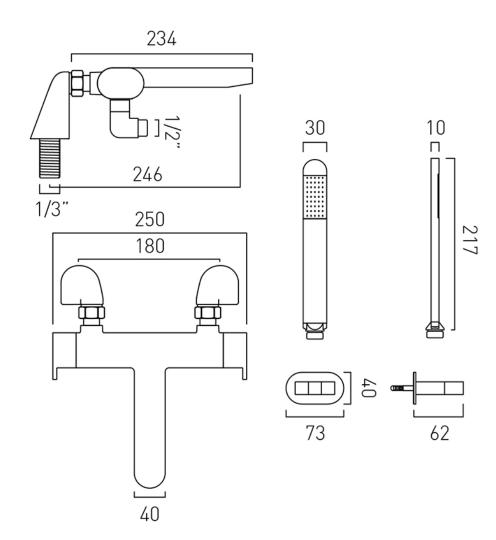

## TECHNICAL DRAWING

**COLLECTION:** LIFE **PRODUCT CODE:** LIF-131T+K-CP

tel: 01934 744466 email: sales@vado.com www.vado.com