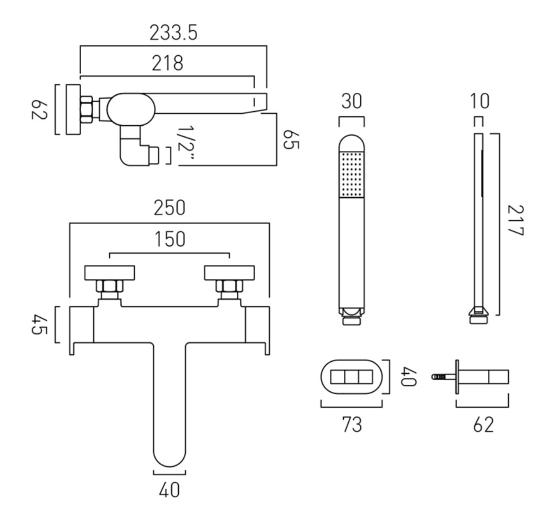

# TECHNICAL DRAWING

**COLLECTION:** LIFE

PRODUCT CODE: LIF-123T+K-CP

tel: 01934 744466 email: sales@vado.com www.vado.com