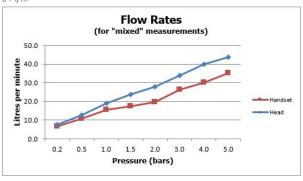

### **FLOW RATE AT 3.0 BAR FLOW PRESSURE:**

34 l/m

The stantes

tel: 01934 744466 email: sales@vado.com www.vado.com

where inspiration flows

taps | showering | accessories