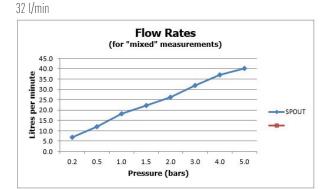

#### FINISH:

Brushed Gold
MINIMUM OPERATING PRESSURE:

0.2 bar LP (shower) 1.0 bar MP (bath)

FLOW RATE AT 3.0 BAR FLOW PRESSURE:

tel: 01934 744466 email: sales@vado.com www.vado.com