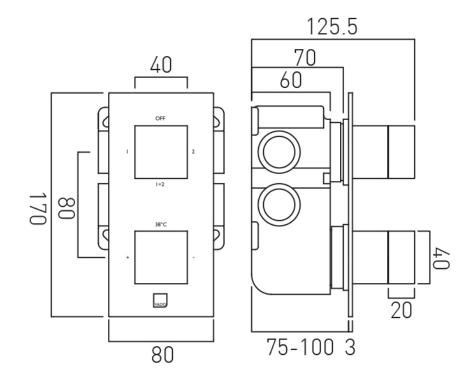

# TECHNICAL DRAWING

**COLLECTION: NOTION** 

PRODUCT CODE: IND-T148/2-NOT-BLK

tel: 01934 744466 email: sales@vado.com www.vado.com

### **DESCRIPTION:**

minimum operating pressure 0.2 bar LP (shower) 1.0 bar MP (bath)

Tablet Notion vertical concealed 2 outlet 2 handle thermostatic shower valve with all-flow function wall mounted thermostatic cartridge V-001C-PLA diverter cartridge TAB-001G-DIV 2 x 3/4" female inlets 2 x 3/4" female outlets includes 3/4" - 1/2" adaptors supplied with mortar/tile guard min-max wall mount 75-100mm optimum installation depth 87mm