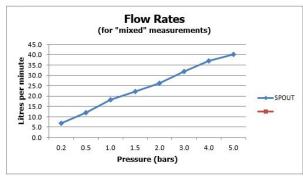

# **FLOW RATE AT 3.0 BAR FLOW PRESSURE:**

32 l/min

tel: 01934 744466 email: sales@vado.com www.vado.com

taps | showering | accessories