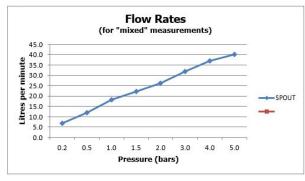

# **FLOW RATE AT 3.0 BAR FLOW PRESSURE:**

32 L/min

tel: 01934 744466 email: sales@vado.com www.vado.com

taps | showering | accessories