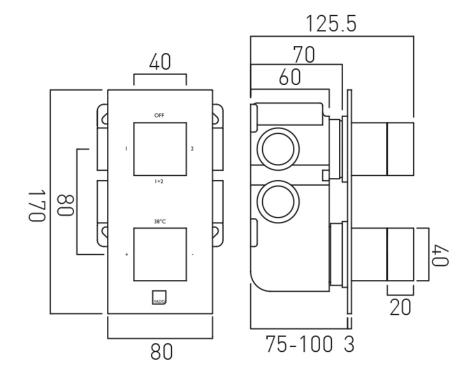

# TECHNICAL DRAWING

**COLLECTION: NOTION** 

PRODUCT CODE: IND-T148/2-NOT-BG

tel: 01934 744466 email: sales@vado.com www.vado.com

where inspiration flows taps | showering | accessories

### **DESCRIPTION:**

minimum operating pressure 0.2 bar LP (shower) 1.0 bar MP (bath)

Tablet Notion vertical concealed 2 outlet 2 handle thermostatic shower valve with all-flow function wall mounted thermostatic cartridge V-001C-PLA diverter cartridge TAB-001G-DIV 2 x 3/4" female inlets 2 x 3/4" female outlets includes 3/4" - 1/2" adaptors supplied with mortar/tile guard min-max wall mount 75-100mm optimum installation depth 87mm