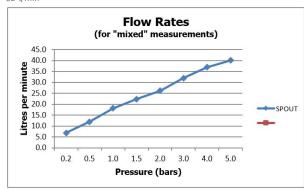

# **MINIMUM OPERATING PRESSURE:**

0.2 bar LP (shower) 1.0 bar MP (bath)

# **FLOW RATE AT 3.0 BAR FLOW PRESSURE:**

32 l/min

tel: 01934 744466 email: sales@vado.com www.vado.com

taps | showering | accessories