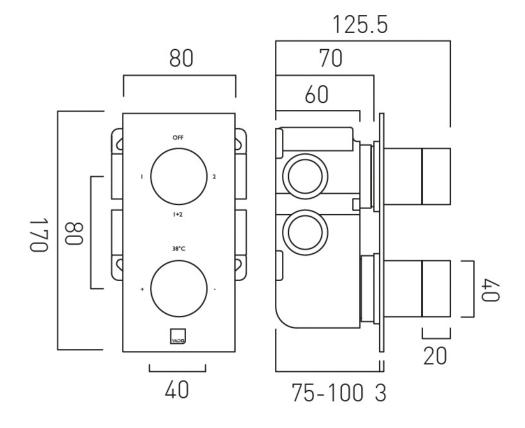

# TECHNICAL DRAWING

COLLECTION: KNURLED ACCENTS PRODUCT CODE: IND-T148/2-BRNK

tel: 01934 744466 email: sales@vado.com www.vado.com where inspiration flows
taps | showering | accessories