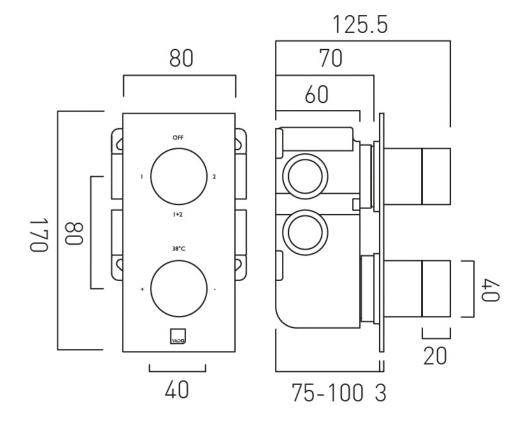

# TECHNICAL DRAWING

**COLLECTION:** KNURLED ACCENTS **PRODUCT CODE:** IND-T148/2-BRGK

tel: 01934 744466 email: sales@vado.com www.vado.com

### **DESCRIPTION:**

knurled Accents Tablet
2 outlet 2 handle
vertical concealed thermostatic shower valve
with all-fl ow function
thermostatic cartridge V-704-34S
diverter cartridge FL-802-33/2MX
2 x 3/4" female inlets
2 x 3/4" female outlets
includes 3/4" - 1/2" adaptors
tile-to mortar guard included
min-max wall mount 75-100mm
optimum installation depth 87mm
minimum operating pressure
0.2 bar LP (shower) 1.0 bar MP (bath)