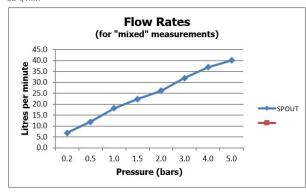

# **FLOW RATE AT 3.0 BAR FLOW PRESSURE:**

32 L/min

tel: 01934 744466 email: sales@vado.com www.vado.com

where inspiration flows

taps | showering | accessories