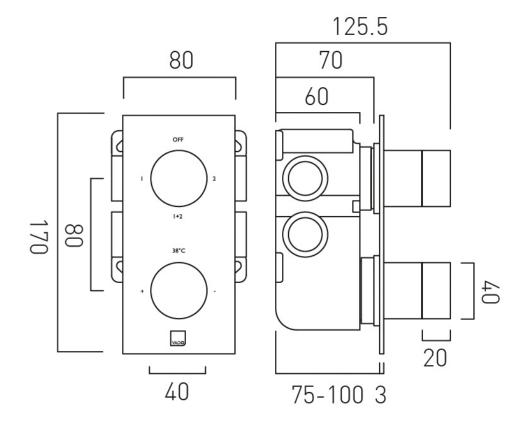

# TECHNICAL DRAWING

COLLECTION: KNURLED ACCENTS PRODUCT CODE: IND-T148/2-BLKK

tel: 01934 744466 email: sales@vado.com www.vado.com