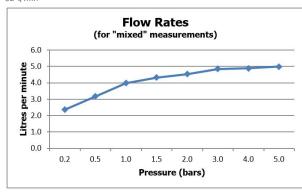

## **MINIMUM OPERATING PRESSURE:**

0.2 bar LP (shower) 1.0 bar MP (bath)

## **FLOW RATE AT 3.0 BAR FLOW PRESSURE:**

32 l/min

tel: 01934 744466 email: sales@vado.com www.vado.com

taps | showering | accessories