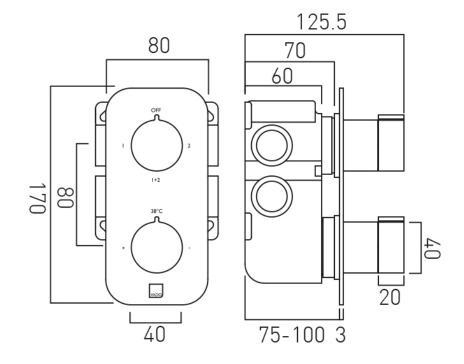

# TECHNICAL DRAWING

**COLLECTION:** ALTITUDE

PRODUCT CODE: IND-T148/2-ALT-BRN

tel: 01934 744466 email: sales@vado.com www.vado.com

### **DESCRIPTION:**

Tablet Altitude vertical concealed 2 outlet 2 handle thermostatic shower valve with all-flow function wall mounted thermostatic cartridge V-001C-PLA diverter cartridge TAB-001G-DIV 2 x 3/4" female inlets 2 x 3/4" female outlets includes 3/4" - 1/2" adaptors supplied with mortar/tile guard min-max wall mount 75-100mm optimum installation depth 87mm minimum operating pressure 0.2 bar LP (shower) / 1.0 bar MP (bath)