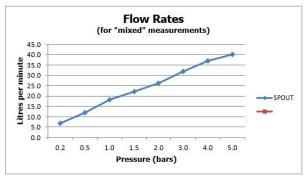

## **FLOW RATE AT 3.0 BAR FLOW PRESSURE:**

32 L/min

tel: 01934 744466 email: sales@vado.com www.vado.com

taps | showering | accessories