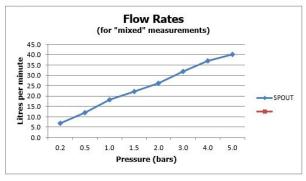

# **FLOW RATE AT 3.0 BAR FLOW PRESSURE:**

32 L/min

tel: 01934 744466 email: sales@vado.com www.vado.com

taps | showering | accessories