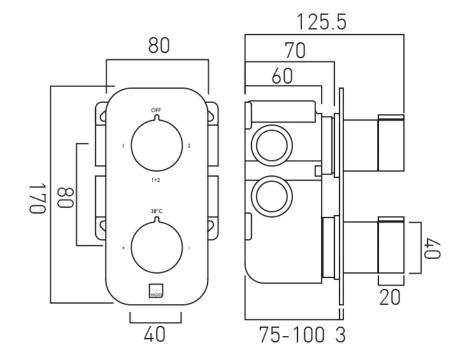

# TECHNICAL DRAWING

**COLLECTION:** ALTITUDE

PRODUCT CODE: IND-T148/2-ALT-BRG

tel: 01934 744466 email: sales@vado.com www.vado.com

### **DESCRIPTION:**

Tablet Altitude vertical concealed 2 outlet 2 handle thermostatic shower valve with all-flow function wall mounted thermostatic cartridge V-001C-PLA diverter cartridge TAB-001G-DIV 2 x 3/4" female inlets 2 x 3/4" female outlets includes 3/4" - 1/2" adaptors supplied with mortar/tile guard min-max wall mount 75-100mm optimum installation depth 87mm minimum operating pressure 0.2 bar LP (shower) / 1.0 bar MP (bath)