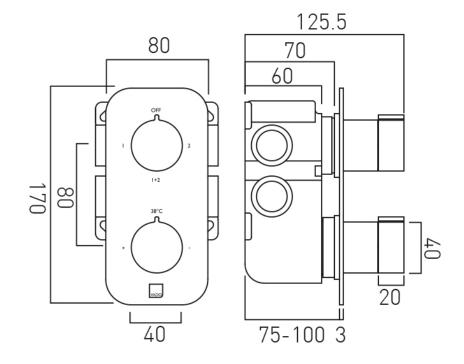

# TECHNICAL DRAWING

**COLLECTION:** ALTITUDE

PRODUCT CODE: IND-T148/2-ALT-BLK

tel: 01934 744466 email: sales@vado.com www.vado.com