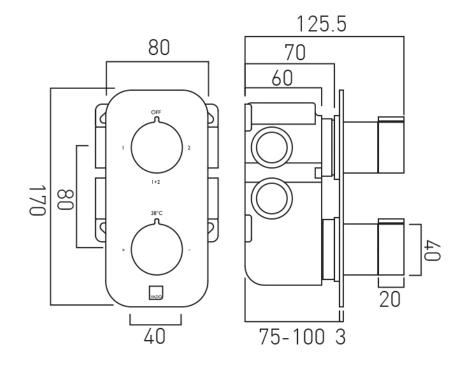

# TECHNICAL DRAWING

**COLLECTION:** ALTITUDE

PRODUCT CODE: IND-T148/2-ALT-BG

tel: 01934 744466 email: sales@vado.com www.vado.com

### **DESCRIPTION:**

Tablet Altitude vertical concealed 2 outlet 2 handle thermostatic shower valve with all-flow function wall mounted thermostatic cartridge V-001C-PLA diverter cartridge TAB-001G-DIV 2 x 3/4" female inlets 2 x 3/4" female outlets includes 3/4" - 1/2" adaptors supplied with mortar/tile guard min-max wall mount 75-100mm optimum installation depth 87mm minimum operating pressure 0.2 bar LP (shower) / 1.0 bar MP (bath)