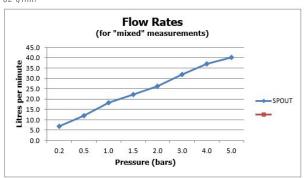

## **FLOW RATE AT 3.0 BAR FLOW PRESSURE:**

32 L/min

tel: 01934 744466 email: sales@vado.com www.vado.com

taps | showering | accessories