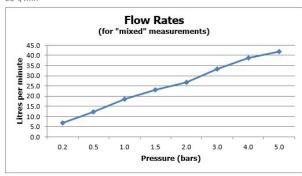

## **FLOW RATE AT 3.0 BAR FLOW PRESSURE:**

33 l/min

tel: 01934 744466 email: sales@vado.com www.vado.com

taps | showering | accessories