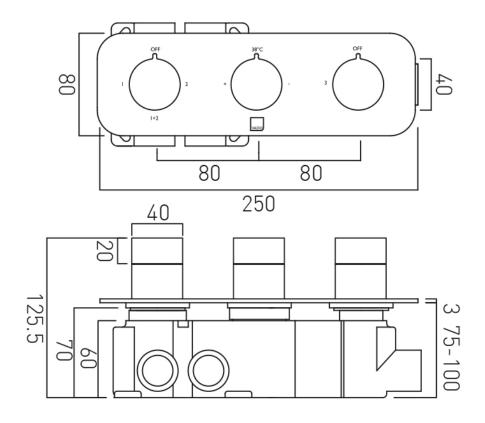

# TECHNICAL DRAWING

**COLLECTION: ALTITUDE** 

PRODUCT CODE: IND-T128/3-H-ALT-BG

tel: 01934 744466 email: sales@vado.com www.vado.com