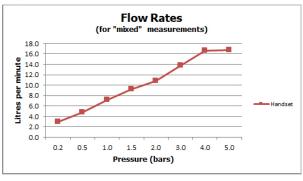

## **FLOW RATE AT 3.0 BAR FLOW PRESSURE:**

14 l/m

tel: 01934 744466 email: sales@vado.com www.vado.com