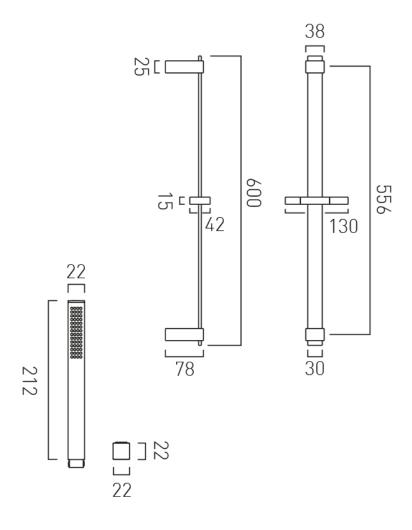

# TECHNICAL DRAWING

**COLLECTION: INDIVIDUAL** 

PRODUCT CODE: IND-SFSRK/SQ-BRN

tel: 01934 744466 email: sales@vado.com www.vado.com