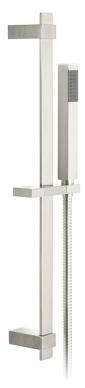

### **DESCRIPTION:**

single-function slide rail shower kit with

- single function handset
- rub-clean
- 900mm slide rail
- 150cm shower hose
- wall mounted

minimum operating pressure 1.0 bar MP

### **FINISH:**

Brushed Nickel