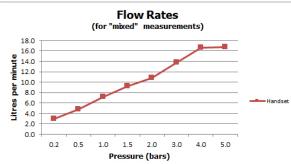

# SPECIFICATION SHEET

**COLLECTION:** INDIVIDUAL **PRODUCT CODE:** IND-SFSRK/SQ-BRG



#### **DESCRIPTION:**

single-function slide rail shower kit with

- $\bullet$  single function handset
- rub-clean
- 900mm slide rail
- 150cm shower hose
- wall mounted

minimum operating pressure 1.0 bar MP

### FINISH:

Brushed Gold
MINIMUM OPERATING PRESSURE:

1.0 bar MP

#### FLOW RATE AT 3.0 BAR FLOW PRESSURE:







#### tel: 01934 744466 email: sales@vado.com www.vado.com

### where inspiration flows



taps | showering | accessories

## TECHNICAL DRAWING

**COLLECTION:** INDIVIDUAL **PRODUCT CODE:** IND-SFSRK/SQ-BRG



tel: 01934 744466 email: sales@vado.com www.vado.com

## where inspiration flows



taps | showering | accessories