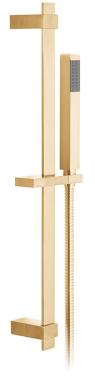

# SPECIFICATION SHEET

**COLLECTION:** INDIVIDUAL **PRODUCT CODE:** IND-SFSRK/SQ-BRG

#### **DESCRIPTION:**

single-function slide rail shower kit with

- $\bullet$  single function handset
- rub-clean
- 900mm slide rail
- 150cm shower hose
- wall mounted

minimum operating pressure 1.0 bar MP

### FINISH:

Brushed Gold
MINIMUM OPERATING PRESSURE:

1.0 bar MP