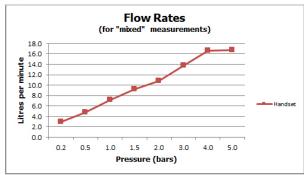

#### FLOW RATE AT 3.0 BAR FLOW PRESSURE:

14 l/m

tel: 01934 744466 email: sales@vado.com www.vado.com