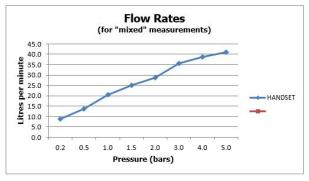

## **FLOW RATE AT 3.0 BAR FLOW PRESSURE:**

31 L/min

tel: 01934 744466 email: sales@vado.com www.vado.com