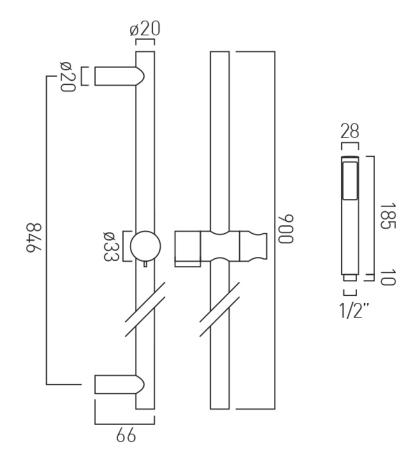

### **DESCRIPTION:**

single-function slide rail shower kit with

- single function handset
- rub-clean
- 900mm slide rail
- 150cm shower hose
- wall mounted

minimum operating pressure 0.2 bar LP

# TECHNICAL DRAWING

**COLLECTION: INDIVIDUAL** 

PRODUCT CODE: IND-SFSRK/RO-BRG

tel: 01934 744466 email: sales@vado.com www.vado.com