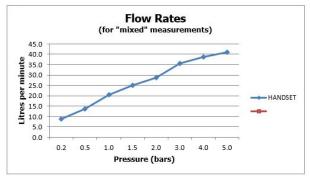

## **FLOW RATE AT 3.0 BAR FLOW PRESSURE:**

31 L/min

tel: 01934 744466 email: sales@vado.com www.vado.com