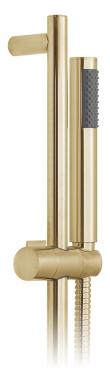

### **DESCRIPTION:**

single-function slide rail shower kit with

- single function handset
- rub-clean
- 900mm slide rail
- 150cm shower hose
- wall mounted

minimum operating pressure 0.2 bar LP

### **FINISH:**

Brushed Gold