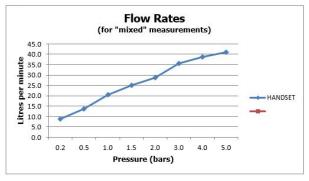

### **MINIMUM OPERATING PRESSURE:**

0.2 bar LP

# **FLOW RATE AT 3.0 BAR FLOW PRESSURE:**

31 L/min

tel: 01934 744466 email: sales@vado.com www.vado.com

taps | showering | accessories