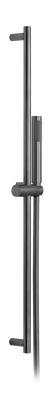

# **DESCRIPTION:**

single-function slide rail shower kit with

- single function handset
- rub-clean
- 900mm slide rail
- 150cm shower hose
- wall mounted

minimum operating pressure 0.2 bar LP

# **FINISH:**

Brushed Black