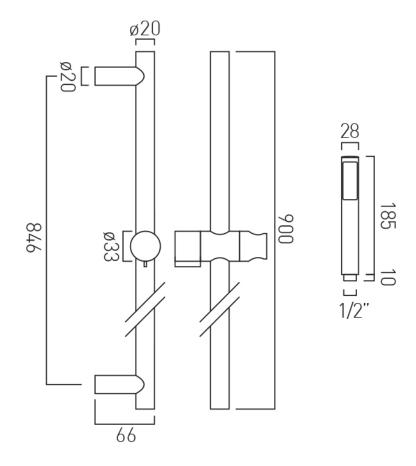

# TECHNICAL DRAWING

**COLLECTION: INDIVIDUAL** 

PRODUCT CODE: IND-SFSRK/RO-BLK

tel: 01934 744466 email: sales@vado.com www.vado.com

# **DESCRIPTION:**

single-function slide rail shower kit with

- single function handset
- rub-clean
- 900mm slide rail
- 150cm shower hose
- wall mounted

minimum operating pressure 0.2 bar LP