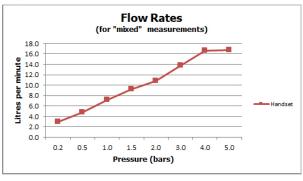

### **FLOW RATE AT 3.0 BAR FLOW PRESSURE:**

14 l/m

tel: 01934 744466 email: sales@vado.com www.vado.com

where inspiration flows taps | showering | accessories