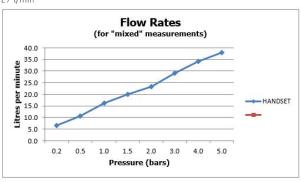

### **FLOW RATE AT 3.0 BAR FLOW PRESSURE:**

29 l/min

tel: 01934 744466 email: sales@vado.com www.vado.com

taps | showering | accessories