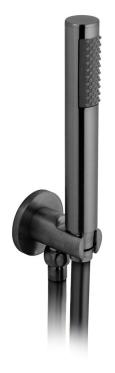

## **DESCRIPTION:**

single function mini shower kit
wall mounted
with hose and bracket with integral outlet
1/2" inlet
minimum operating pressure 0.2 bar LP

## FINISH:

Brushed Black