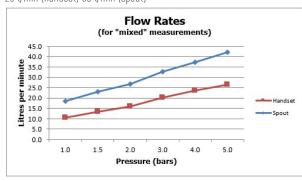

## **FLOW RATE AT 3.0 BAR FLOW PRESSURE:**

20 l/min (handset) 33 l/min (spout)

tel: 01934 744466 email: sales@vado.com www.vado.com

taps | showering | accessories