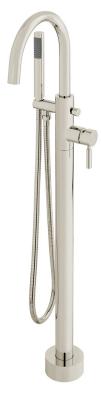

# SPECIFICATION SHEET

**COLLECTION: ORIGINS** 

PRODUCT CODE: IND-ORI233-BRN

## **DESCRIPTION:**

bath shower mixer
with shower kit
single lever
floor mounted
fixed spout
with water flow straightener
ceramic cartridge C-013-N40
2 x 1/2" inlets
minimum operating pressure 1.0 bar MP

## FINISH:

Brushed Nickel