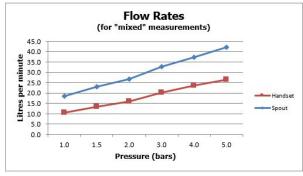

FLOW REGULATOR: FR-FLEXI/8-PLA

MINIMUM OPERATING PRESSURE: 1.0 bar MP

FLOW RATE AT 3.0 BAR FLOW PRESSURE:

20 l/min (handset) 33 l/min (spout)

tel: 01934 744466 email: sales@vado.com www.vado.com